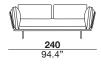

designer: Maurizio Manzoni

#### 2\_2 seats sofa





## 3\_3 seats sofa





#### X\_maxi sofa





# 07P\_small 2 seats left arm 08P\_small 2 seats right arm







# 19\_3 seats (2 cushions) left arm 20\_3 seats (2 cushions) right arm







modular sofa with metal structure and wooden frame supported by elastic belts. The seat cushions are filled with expanded polyurethane foam with three different densities, covered with siliconized microfiber. The backrests have a metal structure padded with expanded polyurethane foam and are equipped with a mechanism that offers two comfort positions (two different seat depth options). The back cushions are filled with an expanded polyurethane foam insert, covered with siliconized microfiber. The armrests have a wooden frame padded with polyurethane foam and a black chrome metal plate; the armrest cushion is filled with c