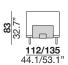

ities, covered with siliconized microfiber. The backrests have a metal structure padded with expanded polyurethane foam and are equipped with a mechanism that offers two comfort positions (two different seat depth options). The back cushions are filled with an expanded polyurethane foam insert, covered with siliconized microfiber. The armrests have a wooden frame padded with polyurethane foam and a black chrome metal plate; the armrest cushion is filled with coupled siliconized microfiber. The legs are in black chromed metal





designer: Maurizio Manzoni

# 29\_maxi sofa (2 cushions) left arm 30\_maxi sofa (2 cushions) right arm







#### 03\_armless 3 seater





## 17\_long-chair left arm 18\_long-chair right arm







### 37\_meridienne lounge left 38\_meridienne lounge right







#### PAP\_cm 180 bench



### PAG\_cm 200 bench



modular sofa with metal structure and wooden frame supported by elastic belts. The seat cushions are filled with expanded polyurethane foam with three different densities, covered with siliconized microfiber. The backrests have a metal structure padded with expanded polyurethane foam and are equipped with a mechanism that offers two comfort positions (two different seat depth options). The back cushions are filled with an expanded polyurethane foam insert, covered with siliconized microfiber. The armrests have a wooden frame padded with polyurethane foam and a black chrome metal plate; the armrest cushion is filled with coupled siliconized microfiber. The legs are in black chromed metal