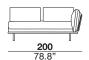

designer: Maurizio Manzoni

#### 2\_2 seats sofa





## 3\_3 seats sofa





#### X\_maxi sofa





# 07P\_small 2 seats left arm 08P\_small 2 seats right arm







# 19\_3 seats (2 cushions) left arm 20\_3 seats (2 cushions) right arm







modular sofa with metal structure and wooden frame supported by elastic belts. The seat cushions are filled with expanded polyurethane foam with three different densities, covered with siliconized microfiber. The backrests have a metal structure padded with expanded polyurethane foam and are equipped with a mechanism that offers two comfort positions (two different seat depth options). The back cushions are filled with an expanded polyurethane foam insert, covered with siliconized microfiber. The armrests have a wooden frame padded with polyurethane foam and a black chrome metal plate; the armrest cushion is filled with coupled siliconized microfiber. The legs are in black chromed metal





designer: Maurizi