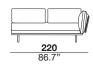

### PAG\_cm 200 bench

modular sofa with metal structure and wooden frame supported by elastic belts. The seat cushions are filled with expanded polyurethane foam with three different densities, covered with siliconized microfiber. The backrests have a metal structure padded with expanded polyurethane foam and are equipped with a mechanism that offers two comfort positions (two different seat depth options). The back cushions are filled with an expanded polyurethane foam insert, covered with siliconized microfiber. The armrests have a wooden frame padded with polyurethane foam and a black chrome metal plate; the armrest cushion is filled with coupled siliconized microfiber. The legs are in black chromed metal