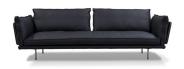

designer: Maurizio Manzoni

#### 2\_2 seats sofa





## 3\_3 seats sofa





#### X\_maxi sofa





# 07P\_small 2 seats left arm 08P\_small 2 seats right arm







# 19\_3 seats (2 cushions) left arm 20\_3 seats (2 cushions) right arm







modular sofa with metal structure and wooden frame supported by elastic belts. The seat cushions are filled with expanded polyurethane foam with three different densities, covered with siliconized microfiber. The backrests have a metal structure padded with expanded polyurethane foam and are equipped with a mechanism that offers two comfort positions (two different seat depth options). The back cushions are filled with an expanded polyurethane foam insert, covered with siliconized microfiber. The armrests have a wooden frame padded with polyuretha