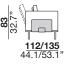

ofa with metal structure and wooden frame supported by elastic belts. The seat cushions are filled with expanded polyurethane foam with three different densities, covered with siliconized microfiber. The backrests have a metal structure padded with expanded polyurethane foam and are equipped with a mechanism that offers two comfort positions (two different seat depth options). The back cushions are filled with an expanded polyurethane foam insert, covered with siliconized microfiber. The armrests have a wooden frame padded with polyurethane foam and a black chrome metal plate; the armrest cushion is filled with coupled siliconized microfiber. The legs are in black chromed metal





designer: Maurizio Manzoni

# 29\_maxi sofa (2 cushions) left arm 30\_maxi sofa (2 cushions) right arm







#### 03\_armless 3 seater





## 17\_long-chair left arm 18\_long-chair right arm







### 37\_meridienne lounge left 38\_meridienne lounge right







#### PAP\_cm 180 bench



### PAG\_cm 200 bench



modular sofa with metal structure and wooden frame supported by elastic belts. The seat cushions are filled with expanded polyurethane foam with three different densities, covered with siliconized microfiber. The backrests have a metal structure padded with expanded polyurethane foam and are equipped with a mechanism that offers two comfort positions (two different seat depth options). The back cushions are filled with an expanded polyurethane foam insert, covered with siliconized microfiber. The armrests have a wooden frame padded with polyurethane foam and a black chrome metal plate