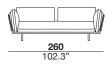

designer: Maurizio Manzoni

#### 2\_2 seats sofa





## 3\_3 seats sofa





#### X\_maxi sofa





# 07P\_small 2 seats left arm 08P\_small 2 seats right arm







# 19\_3 seats (2 cushions) left arm 20\_3 seats (2 cushions) right arm







modular sofa with metal structure and wooden frame supported by elastic belts. The seat cushions are filled with expanded polyurethane foam with three different densities, covered with siliconized microfiber. The backrests have a metal structure padded with expanded polyurethane foam and are equipped with a mechanism that offers two comfort positions (two different seat depth options). The back cushions are filled with an expanded polyurethane foam insert, covered with siliconized microfiber. The armrests have a wooden frame padded with polyurethane foam and a black chrome metal plate; the armrest cushion is filled with coupled siliconized micr