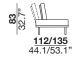

# 19\_3 seats (2 cushions) left arm 20\_3 seats (2 cushions) right arm

modular sofa with metal structure and wooden frame supported by elastic belts. The seat cushions are filled with expanded polyurethane foam with three different densities, covered with siliconized microfiber. The backrests have a metal structure padded with expanded polyurethane foam and are equipped with a mechanism that offers two comfort positions (two different seat depth options). The back cushions are filled with an expanded polyurethane foam insert, covered with siliconized microfiber. The armrests have a wooden frame padded with polyurethane foam and a black chrome metal plate; the armrest cushion is filled with coupled siliconized microfiber. The legs are in black chromed metal