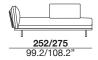

## 17\_long-chair left arm 18\_long-chair right arm

### 37\_meridienne lounge left 38\_meridienne lounge right