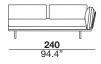

sofa with metal structure and wooden frame supported by elastic belts. The seat cushions are filled with expanded polyurethane foam with three different densities, covered with siliconized microfiber. The backrests have a metal structure padded with expanded polyurethane foam and are equipped with a mechanism that offers two comfort positions (two different seat depth options). The back cushions are filled with an expanded polyurethane foam insert, covered with siliconized microfiber. The armrests have a wooden frame padded with polyurethane foam and a black chrome metal plate; the armrest cushion is filled with coupled siliconized microfiber. The legs are in black chromed metal





designer: Maurizio Manzoni

# 29\_maxi sofa (2 cushions) left arm 30\_maxi sofa (2 cushions) right arm







#### 03\_armless 3 seater





## 17\_long-chair left arm 18\_long-chair right arm







### 37\_meridienne lounge left 38\_meridienne lounge right







#### PAP\_cm 180 bench



### PAG\_cm 200 bench



modular sofa with metal structure and wooden frame supported by elastic belts. The seat cushions are filled with expanded polyurethane foam with three different densities, covered with siliconized microfiber. The backrests have a metal structure padded with expanded polyurethane foam and are equipped with a mechanism that offers two comfort positions (two different seat depth options). The back cushions are filled with an expanded polyurethane foam insert, covered with siliconized microfiber. The armrests have a wooden frame padded with polyurethane foam and a black chrome metal pla