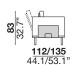

designer: Maurizio Manzoni

#### 2\_2 seats sofa





## 3\_3 seats sofa





#### X\_maxi sofa





# 07P\_small 2 seats left arm 08P\_small 2 seats right arm







# 19\_3 seats (2 cushions) left arm 20\_3 seats (2 cushions) right arm







modular sofa with metal structure and wooden frame supported by elastic belts. The seat cushions are filled with expanded polyurethane foam with three different densities, covered with siliconized microfiber. The backrests have a metal structure padded with expanded polyurethane foam and are equipped with a mechanism that offers two comfort positions (two different seat depth options). The back cushions are filled with an expanded polyurethane foam insert, covered with siliconized microfiber. The armrests have a wooden frame padded with polyurethane foam and a black chrome metal plate; the armrest cushion is filled with coupled siliconized microfiber. The legs are in black chromed metal





designer: Maurizio