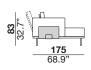

## 17\_long-chair left arm 18\_long-chair right arm

### 37\_meridienne lounge left 38\_meridienne lounge right