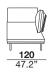

#### PAP\_cm 180 bench

### PAG\_cm 200 bench

modular sofa with metal structure and wooden frame supported by elastic belts. The seat cushions are filled with expanded polyurethane foam with three different densities, covered with siliconized microfiber. The backrests have a metal structure padded with expanded polyurethane foam and are equipped with a mechanism that offers two comfort positions (two different seat depth options). The back cushions are filled with an expanded polyurethane foam insert, covered with siliconized microfiber. The armrests have a wooden frame padded with polyurethane foam and a black chrome metal plate; the armrest cushion is filled with coupled siliconized microfiber. The legs are in black chromed metal