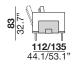

designer: Maurizio Manzoni

#### 2\_2 seats sofa





## 3\_3 seats sofa





#### X\_maxi sofa





# 07P\_small 2 seats left arm 08P\_small 2 seats right arm







# 19\_3 seats (2 cushions) left arm 20\_3 seats (2 cushions) right arm







modular sofa with metal structure and wooden frame supported by elastic belts. The seat cushions are filled with expanded polyurethane foam with three different densities, covered with siliconized microfiber. The backrests have a metal structure padded with expanded polyurethane foam and are equipped with a mechanism that offers two comfort positions (two different seat depth options). The back cushions are filled with an expanded polyurethane foam insert, covered with siliconized microfiber. The armrests have a wooden frame padded with polyurethane foam and a black chrome metal plate; the armrest cushion is filled with cou