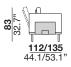

designer: Maurizio Manzoni

#### 2\_2 seats sofa





## 3\_3 seats sofa





#### X\_maxi sofa





# 07P\_small 2 seats left arm 08P\_small 2 seats right arm







# 19\_3 seats (2 cushions) left arm 20\_3 seats (2 cushions) right arm







modular sofa with metal structure and wooden frame supported by elastic belts. The seat cushions are filled with expanded polyurethane foam with three different densities, covered with siliconized microfiber. The backrests have a metal structure padded with expanded polyurethane foam and are equipped with a mechanism that offers two comfort positions (two different seat depth options). The back cushions are filled with an expanded polyurethane foam insert, covered with siliconized microfiber. The armrests have a wooden frame padded with polyurethane foam and a black chrome metal plate; the armrest cushion is filled with coupled siliconized microfiber. The legs are in black chromed metal





designer: Maurizio Manzoni

# 29\_maxi sofa (2 cushions) left arm 30\_maxi sofa (2 cushions) righ