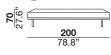

### PAG\_cm 200 bench

modular sofa with metal structure and wooden frame supported by elastic belts. The seat cushions are filled with expanded polyurethane foam with three different densities, covered with siliconized microfiber. The backrests have a metal structure padded with expanded polyurethane foam and are equipped with a mechanism that offers two comfort positions (two different seat depth options). The back cushions are filled with an expanded polyurethane foam insert, covered with siliconized microfiber. The armrests have a wooden frame padded with polyurethane foam and a black chrome metal plate; the armrest cushion is filled with coupled siliconized microfiber. The legs are in black chromed metal