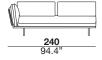

ar sofa with metal structure and wooden frame supported by elastic belts. The seat cushions are filled with expanded polyurethane foam with three different densities, covered with siliconized microfiber. The backrests have a metal structure padded with expanded polyurethane foam and are equipped with a mechanism that offers two comfort positions (two different seat depth options). The back cushions are filled with an expanded polyurethane foam insert, covered with siliconized microfiber. The armrests have a wooden frame padded with polyurethane foam and a black chrome metal plate; the armrest cushion is filled with coupled siliconized microfiber. The legs are in black chromed metal





designer: Maurizio Manzoni

# 29\_maxi sofa (2 cushions) left arm 30\_maxi sofa (2 cushions) right arm







#### 03\_armless 3 seater





## 17\_long-chair left arm 18\_long-chair right arm







### 37\_meridienne lounge left 38\_meridienne lounge right







#### PAP\_cm 180 bench



### PAG\_cm 200 bench



modular sofa with metal structure and wooden frame supported by elastic belts. The seat cushions are filled with expanded polyurethane foam with three different densities, covered with siliconized microfiber. The backrests have a metal structure padded with expanded polyurethane foam and are equipped with a mechanism that offers two comfort positions (two different seat depth options). The back cushions are filled with an expanded polyurethane foam insert, covered with siliconized microfiber. The armrests have a wooden frame padded with polyurethane foam and a black chrome metal p