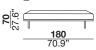

nized microfiber. The backrests have a metal structure padded with expanded polyurethane foam and are equipped with a mechanism that offers two comfort positions (two different seat depth options). The back cushions are filled with an expanded polyurethane foam insert, covered with siliconized microfiber. The armrests have a wooden frame padded with polyurethane foam and a black chrome metal plate; the armrest cushion is filled with coupled siliconized microfiber. The legs are in black chromed metal





designer: Maurizio Manzoni

# 29\_maxi sofa (2 cushions) left arm 30\_maxi sofa (2 cushions) right arm







#### 03\_armless 3 seater





## 17\_long-chair left arm 18\_long-chair right arm







### 37\_meridienne lounge left 38\_meridienne lounge right







#### PAP\_cm 180 bench



### PAG\_cm 200 bench



modular sofa with metal structure and wooden frame supported by elastic belts. The seat cushions are filled with expanded polyurethane foam with three different densities, covered with siliconized microfiber. The backrests have a metal structure padded with expanded polyurethane foam and are equipped with a mechanism that offers two comfort positions (two different seat depth options). The back cushions are filled with an expanded polyurethane foam insert, covered with siliconized microfiber. The armrests have a wooden frame padded with polyurethane foam and a black chrome metal plate; the armrest cushion is filled with coupled siliconized microfiber. The legs are in black chromed metal