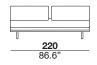

wooden frame supported by elastic belts. The seat cushions are filled with expanded polyurethane foam with three different densities, covered with siliconized microfiber. The backrests have a metal structure padded with expanded polyurethane foam and are equipped with a mechanism that offers two comfort positions (two different seat depth options). The back cushions are filled with an expanded polyurethane foam insert, covered with siliconized microfiber. The armrests have a wooden frame padded with polyurethane foam and a black chrome metal plate; the armrest cushion is filled with coupled siliconized microfiber. The legs are in black chromed metal





designer: Maurizio Manzoni

# 29\_maxi sofa (2 cushions) left arm 30\_maxi sofa (2 cushions) right arm







#### 03\_armless 3 seater





## 17\_long-chair left arm 18\_long-chair right arm







### 37\_meridienne lounge left 38\_meridienne lounge right







#### PAP\_cm 180 bench



### PAG\_cm 200 bench



modular sofa with metal structure and wooden frame supported by elastic belts. The seat cushions are filled with expanded polyurethane foam with three different densities, covered with siliconized microfiber. The backrests have a metal structure padded with expanded polyurethane foam and are equipped with a mechanism that offers two comfort positions (two different seat depth options). The back cushions are filled with an expanded polyurethane foam insert, covered with siliconized microfiber. The armrests have a wooden frame padded with polyurethane foam and a black chrome metal plate; the armrest cushion is fill