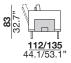

## 3\_3 seats sofa

# 19\_3 seats (2 cushions) left arm 20\_3 seats (2 cushions) right arm

modular sofa with metal structure and wooden frame supported by elastic belts. The seat cushions are filled with expanded polyurethane foam with three different densities, covered with siliconized microfiber. The backrests have a metal structure padded with expanded polyurethane foam and are equipped with a mechanism that offers two comfort positions (two different seat depth options). The back cushions are filled with an expanded polyurethane foam insert, covered with siliconized microfiber. The armrests have a wooden frame padded with polyurethane foam and a black chrome metal plate; the armrest cushion is filled with coupled siliconized microfiber. The legs are in black chromed metal