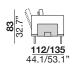

designer: Maurizio Manzoni

#### 2\_2 seats sofa





## 3\_3 seats sofa





#### X\_maxi sofa





# 07P\_small 2 seats left arm 08P\_small 2 seats right arm







# 19\_3 seats (2 cushions) left arm 20\_3 seats (2 cushions) right arm







modular sofa with metal structure and wooden frame supported by elastic belts. The seat cushions are filled with expanded polyurethane foam with three different densities, covered with siliconized microfiber. The backrests have a metal structure padded with expanded polyurethane foam and are equipped with a mechanism that offers two comfort positions (two different seat depth options). The back cushions are filled with an expanded polyurethane foam insert, covered with siliconized microfiber. The armrests have a wooden frame padded with polyurethane foam and a black chrome metal plate; the armrest cushion is filled with coupled siliconized microf