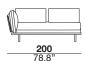

### PAG\_cm 200 bench

modular sofa with metal structure and wooden frame supported by elastic belts. The seat cushions are filled with expanded polyurethane foam with three different densities, covered with siliconized microfiber. The backrests have a metal structure padded with expanded polyurethane foam and are equipped with a mechanism that offers two comfort positions (two different seat depth options). The back cushions are filled with an expanded polyurethane foam insert, covered with siliconized microfiber. The armrests have a wooden frame padded with polyurethane foam and a black chrome metal plate; the armrest cushion is filled with coupled siliconized microfiber. The legs are in black chromed metal