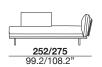

## 17\_long-chair left arm 18\_long-chair right arm

### 37\_meridienne lounge left 38\_meridienne lounge right