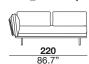

designer: Maurizio Manzoni

#### 2\_2 seats sofa





## 3\_3 seats sofa





#### X\_maxi sofa





# 07P\_small 2 seats left arm 08P\_small 2 seats right arm







# 19\_3 seats (2 cushions) left arm 20\_3 seats (2 cushions) right arm







modular sofa with metal structure and wooden frame supported by elastic belts. The seat cushions are filled with expanded polyurethane foam with three different densities, covered with siliconized microfiber. The backrests have a metal structure padded with expanded polyurethane foam and are equipped with a mechanism that offers two comfort positions (two different seat depth options). The back cushions are filled with an expanded polyurethane foam insert, covered with siliconized microfiber. The armrests have a wooden frame padded with polyurethane foam and a black chrome metal plate; the armrest cushion is filled with coupled siliconized microfiber. The legs are in black chromed metal





designer: Maurizio Manzoni

# 29\_maxi sofa (2 cushions) left arm 30\_maxi sofa (2 cushions)