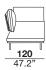

s are filled with expanded polyurethane foam with three different densities, covered with siliconized microfiber. The backrests have a metal structure padded with expanded polyurethane foam and are equipped with a mechanism that offers two comfort positions (two different seat depth options). The back cushions are filled with an expanded polyurethane foam insert, covered with siliconized microfiber. The armrests have a wooden frame padded with polyurethane foam and a black chrome metal plate; the armrest cushion is filled with coupled siliconized microfiber. The legs are in black chromed metal





designer: Maurizio Manzoni

# 29\_maxi sofa (2 cushions) left arm 30\_maxi sofa (2 cushions) right arm







#### 03\_armless 3 seater





## 17\_long-chair left arm 18\_long-chair right arm







### 37\_meridienne lounge left 38\_meridienne lounge right







#### PAP\_cm 180 bench



### PAG\_cm 200 bench



modular sofa with metal structure and wooden frame supported by elastic belts. The seat cushions are filled with expanded polyurethane foam with three different densities, covered with siliconized microfiber. The backrests have a metal structure padded with expanded polyurethane foam and are equipped with a mechanism that offers two comfort positions (two different seat depth options). The back cushions are filled with an expanded polyurethane foam insert, covered with siliconized microfiber. The armrests have a wooden frame padded with polyurethane foam and a black chrome metal plate; the armrest cushion is filled with coupled siliconized microfiber. The legs are in b