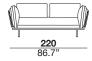

designer: Maurizio Manzoni

#### 2\_2 seats sofa





## 3\_3 seats sofa





#### X\_maxi sofa





# 07P\_small 2 seats left arm 08P\_small 2 seats right arm







# 19\_3 seats (2 cushions) left arm 20\_3 seats (2 cushions) right arm







modular sofa with metal structure and wooden frame supported by elastic belts. The seat cushions are filled with expanded polyurethane foam with three different densities, covered with siliconized microfiber. The backrests have a metal structure padded with expanded polyurethane foam and are equipped with a mechanism that offers two comfort positions (two different seat depth options). The back cushions are filled with an expanded polyurethane foam insert, covered with siliconized microfiber. The armrests have a wooden frame padded with polyurethane foam and a black chrome metal plate; the armrest