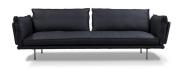

## 3\_3 seats sofa

# 19\_3 seats (2 cushions) left arm 20\_3 seats (2 cushions) right arm

modular sofa with metal structure and wooden frame supported by elastic belts. The seat cushions are filled with expanded polyurethane foam with three different densities, covered with siliconized microfiber. The backrests have a metal structure padded with expanded polyurethane foam and are equipped with a mechanism that offers two comfort positions (two different seat depth options). The back cushions are filled with an expanded polyurethane foam insert, covered with siliconized microfiber. The armrests have a wooden frame padded with polyurethane foam and a black chrome metal plate; the armrest cushion is filled with coupled siliconized microfiber. The legs are in black chromed metal